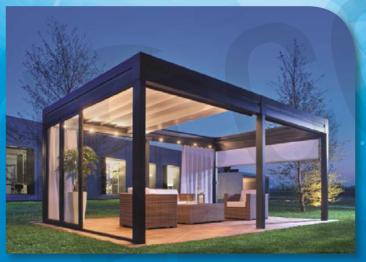

All **Pergola®** models are custom built to fit each area. The fabric is manufactured in one piece, even on wider awnings to prevent water leaking. Wider units therefore have multiple framing supports added to ensure a strong framework. Multiple units can also be mounted together with a gutter system in between for even wider widths. An integrated guttering system avoids water leakage.

The Pergola can be mounted to most walls and decks. It can even be constructed as a free standing module on your deck or concrete pad.

Some smaller systems can be manually operated with a hand crank. Larger systems are conveniently operated with an integrated tubular motor and are conveniently controlled with a hand held remote. With the remote the Pergola® will extend and retract automatically.