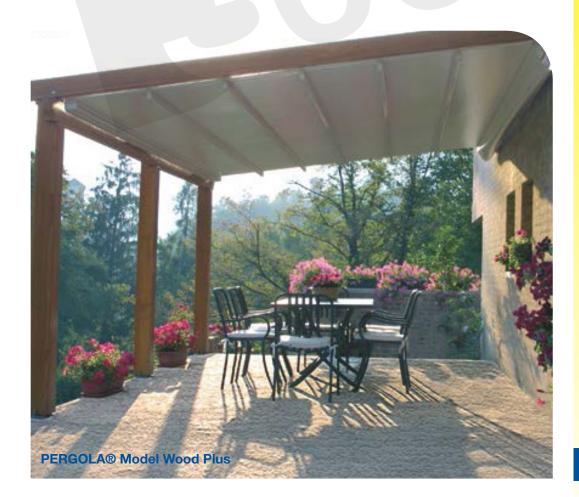

Soltis and

WOOD PLUS: Wall Mounted Free standing available Max 16 ft. with 2 posts total 42 ft. wide with 3 sections And 4 posts

Up to 23 ft. projection Restaurants, Large Residential Patios Precontraint 602 & 302