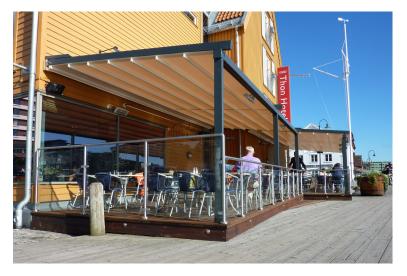

### **Pergola® Awning Systems**

The PERGOLA® is the ultimate awning system for larger residential spaces and Restaurant cafés. The Pergola® is available in many models to best fit your needs and application.

The PERGOLA® offers the convenience of a retractable awning roof, yet they offer moderate durability from inclement weather like rain and wind. The systems can also be fitted with roll down screens for extra weather protection.

#### **COMBINE A STATIONARY FRAME with a retractable fabric...**

For the ultimate comfort, add rolling zippered side shades with mesh fabric to eliminate the sun's glare and keep bugs from entering the space. The roll down shades can also be fitted with heavy duty vinyl fabric and clear vinyl windows for keeping moderate weather at bay.