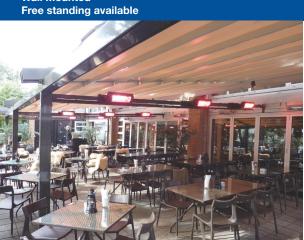

The Pergola can be mounted to most walls and decks. It can even be constructed as a free standing module on your deck or concrete pad.

Some smaller systems can be manually operated with a hand crank. Larger systems are conveniently operated with an integrated tubular motor and are conveniently controlled with a hand held remote. With the remote the Pergola® will extend and retract automatically.

Roll Screens Heaters Lights

Soltis and Others available

LEVEL: Wall Mounted Smaller spans Free standing available Max 16 ft. with 2 posts total 42 ft. wide with 3 sections And 4 posts Up to 21 ft. projection Restaurants, Large Residential Patios