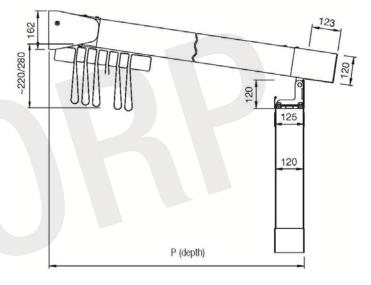

## MODEL TYPE: Standard Widths

Standard Projections

Recommended Application Fabric

**Options** 

Max 16 ft.

Add 2nd section to make projection larger Up to 16 ft. with four (4) posts

and up to 32 ft. 6 in. with six (6) posts Restaurants, Large Residential Patios Precontraint 602 & 302

Roll Screens Heaters Lights

Soltis and Others available

LEVEL: Wall Mounted Smaller spans Free standing available Max 16 ft. with 2 posts total 42 ft. wide with 3 sections And 4 posts Up to 21 ft. projection Restaurants, Large Residential Patios

Precontraint 602 & 302

Soltis and
Others available

Roll Screens Heaters Lights Side curtains End panels

MITO: Wall Mounted Larger spans Free standing available Max 16 ft. with 2 posts total 42 ft. wide with 3 sections And 4 posts Up to 29 ft. 6 in. projection Restaurants, Large Residential Patios

Precontraint 602 & 302

Soltis and
Others available

Roll Screens Heaters Lights Side curtains End panels

**Heaters** 

Lights

in the state of th

TECNIC ONE: Wall Mounted & attached to wood structures

Max 16 ft. with 2 beams total 42 ft. wide with 3 sections And 4 beams Up to 29 ft. 6 in. projection Restaurants, Large Residential Patios Precontraint 602 & 302

Soltis and

WOOD PLUS: Wall Mounted Free standing available Max 16 ft. with 2 posts total 42 ft. wide with 3 sections And 4 posts

Up to 23 ft. projection Restaurants, Large Residential Patios Precontraint 602 & 302