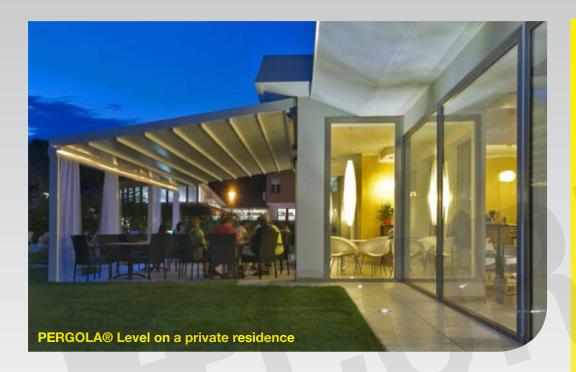

Roll Screens Heaters Lights

Soltis and Others available

LEVEL: Wall Mounted Smaller spans Free standing available Max 16 ft. with 2 posts total 42 ft. wide with 3 sections And 4 posts Up to 21 ft. projection Restaurants, Large Residential Patios