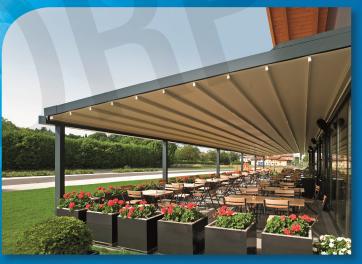

### **Pergola® Awning Systems**

The PERGOLA® is the ultimate awning system for larger residential spaces and Restaurant cafés. The Pergola® is available in many models to best fit your needs and application.

The PERGOLA® offers the convenience of a retractable awning roof, yet they offer moderate durability from inclement weather like rain and wind. The systems can also be fitted with roll down screens for extra weather protection.

Now you can utilize your patio area during fierce mid-day sun and inclement weather. Feel free to inquire with your SUNAIR® awning expert on which system is best for you.