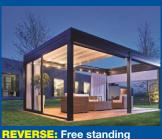

The Pergola can be mounted to most walls and decks. It can even be constructed as a free standing module on your deck or concrete pad.

Some smaller systems can be manually operated with a hand crank. Larger systems are conveniently operated with an integrated tubular motor and are conveniently controlled with a hand held remote. With the remote the Pergola® will extend and retract automatically.

Roll Screens Heaters Lights

Soltis and Others available

LEVEL: Wall Mounted Smaller spans Free standing available Max 16 ft. with 2 posts total 42 ft. wide with 3 sections And 4 posts Up to 21 ft. projection Restaurants, Large Residential Patios