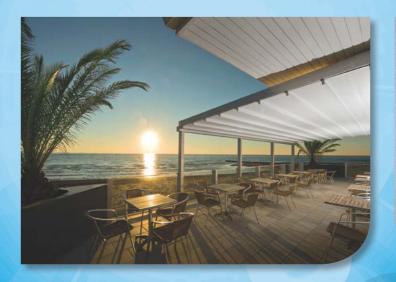

### **Pergola® Awning Systems**

The PERGOLA® is the ultimate awning system for larger residential spaces and Restaurant cafés. The Pergola® is available in many models to best fit your needs and application.

The PERGOLA® offers the convenience of a retractable awning roof, yet they offer moderate durability from inclement weather like rain and wind. The systems can also be fitted with roll down screens for extra weather protection.

Now you can utilize your patio area during fierce mid-day sun and inclement weather. Feel free to inquire with your SUNAIR® awning expert on which system is best for you.