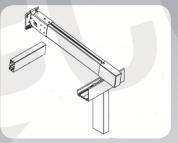

The Pergola can be mounted to most walls and decks. It can even be constructed as a free standing module on your deck or concrete pad.

Some smaller systems can be manually operated with a hand crank. Larger systems are conveniently operated with an integrated tubular motor and are conveniently controlled with a hand held remote. With the remote the Pergola® will extend and retract automatically.