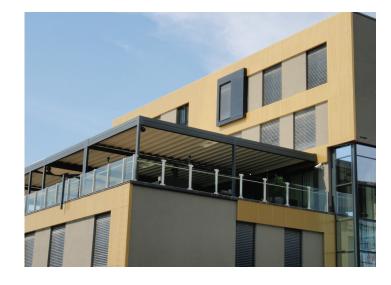

The Pergola can be mounted to most walls and decks. It can even be constructed as a free standing module on your deck or concrete pad.

Some smaller systems can be manually operated with a hand crank. Larger systems are conveniently operated with an integrated tubular motor and are conveniently controlled with a hand held remote. With the remote the Pergola® will extend and retract automatically.

Precontraint 602 & 302

Soltis and
Others available

Roll Screens Heaters Lights Side curtains End panels

MITO: Wall Mounted Larger spans Free standing available Max 16 ft. with 2 posts total 42 ft. wide with 3 sections And 4 posts Up to 29 ft. 6 in. projection Restaurants, Large Residential Patios