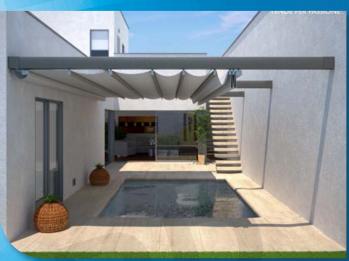

#### **COMBINE A STATIONARY FRAME with a retractable fabric...**

For the ultimate comfort, add rolling zippered side shades with mesh fabric to eliminate the sun's glare and keep bugs from entering the space. The roll down shades can also be fitted with heavy duty vinyl fabric and clear vinyl windows for keeping moderate weather at bay.

The Pergola can be mounted to most walls and decks. It can even be constructed as a free standing module on your deck or concrete pad.

Some smaller systems can be manually operated with a hand crank. Larger systems are conveniently operated with an integrated tubular motor and are conveniently controlled with a hand held remote. With the remote the Pergola® will extend and retract automatically.