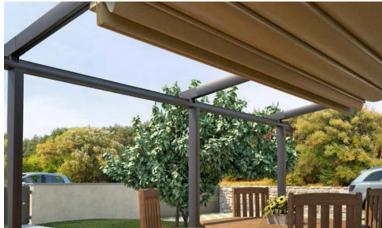

The PERGOLA® offers the convenience of a retractable awning roof, yet they offer moderate durability from inclement weather like rain and wind. The systems can also be fitted with roll down screens for extra weather protection.

All **Pergola®** models are custom built to fit each area. The fabric is manufactured in one piece, even on wider awnings to prevent water leaking. Wider units therefore have multiple framing supports added to ensure a strong framework. Multiple units can also be mounted together with a gutter system in between for even wider widths. An integrated guttering system avoids water leakage.