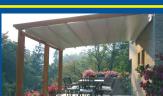

#### **COMBINE A STATIONARY FRAME with a retractable fabric...**

For the ultimate comfort, add rolling zippered side shades with mesh fabric to eliminate the sun's glare and keep bugs from entering the space. The roll down shades can also be fitted with heavy duty vinyl fabric and clear vinyl windows for keeping moderate weather at bay.

All **Pergola®** models are custom built to fit each area. The fabric is manufactured in one piece, even on wider awnings to prevent water leaking. Wider units therefore have multiple framing supports added to ensure a strong framework. Multiple units can also be mounted together with a gutter system in between for even wider widths. An integrated guttering system avoids water leakage.