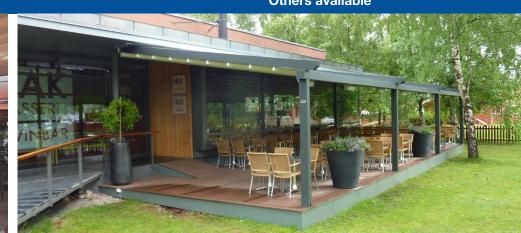

### **Pergola® Awning Systems**

The PERGOLA® is the ultimate awning system for larger residential spaces and Restaurant cafés. The Pergola® is available in many models to best fit your needs and application.

The PERGOLA® offers the convenience of a retractable awning roof, yet they offer moderate durability from inclement weather like rain and wind. The systems can also be fitted with roll down screens for extra weather protection.

Roll Screens Heaters Lights

Soltis and Others available

LEVEL: Wall Mounted Smaller spans Free standing available Max 16 ft. with 2 posts total 42 ft. wide with 3 sections And 4 posts Up to 21 ft. projection Restaurants, Large Residential Patios